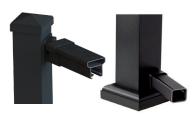

de of extruded aluminum that will never rust and exceeds IBC and IRC requirements to provide the structure you need.

Available in AAMA-2604 powdercoat textured black finish, Aluminum PFX 1000 gives your space the contemporary style you want.

### Rail panels are ideal for commercial-grade projects.

Square balusters snap into top and bottom rail for a solid tension fit. Contemporary shaped top rail design provides a more robust aesthetic than other metal rail systems. Speed of assembly, the ease of stair angle accommodation and the unprecedented strength make the PFX 1000 the perfect rail for both commercial and residential projects.



# **NEW PRODUCT**

**Tension Fit Balusters** Rail internal fins provide tension against the

# **Level Brackets**

#### Level



Horizontal Pivot 0"-45"



## **Stair Brackets**

#### Adjustable 0"-40"





# **Gates**



Gate material hardware included. Post sold separately.

### **Adjustable Gate**

Do you require a custom width? Gate will accommodate widths up to 47" and are assembled on site.

# **Pre Assembled Panels**

**Style Options** 

Available in 6' and 8' Level and Stairs. Optional KD kits available in 10' lengths as well.



#### Level



Pivoting balusters and brackets accommodate 0 to 40 degrees



# **Post-to-Post Installation**

**Surface Mount** 



# **RailFX Tool**



- Makes an easy installation even easier.
- This optional tool overlaps the 3" posts.
- Provides pre-drill positioning for all precut bracket configurations.
- Works with all Aluminum PFX 1000 Series.

distributed by



Railex CABLE · SPECIALTY