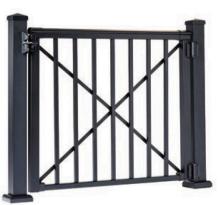

# **Gates**

Gate material hardware included. Post sold separately.

### **Adjustable Gate**

Do you require a custom width? Gate will accommodate widths up to 47" and are assembled on site.