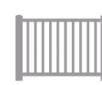

### Rail panels are ideal for commercial-grade projects.

Square balusters snap into top and bottom rail for a solid tension fit. Contemporary shaped top rail design provides a more robust aesthetic than other metal rail systems. Speed of assembly, the ease of stair angle accommodation and the unprecedented strength make the PFX 1000 the perfect rail for both commercial and residential projects.

# **Pre Assembled Panels**

**Style Options** 

Available in 6' and 8' Level and Stairs. Optional KD kits available in 10' lengths as well.