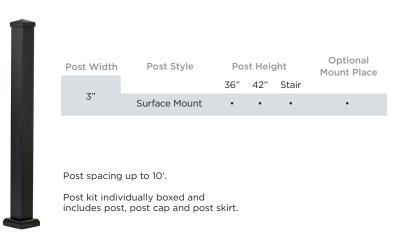

ommodation and the unprecedented strength make the PFX 1000 the perfect rail for both commercial and residential projects.



# **NEW PRODUCT**

**Tension Fit Balusters** Rail internal fins provide tension against the

# **Level Brackets**

#### Level



Horizontal Pivot 0"-45"



## **Stair Brackets**

#### Adjustable 0"-40"





# **Gates**



Gate material hardware included. Post sold separately.

### **Adjustable Gate**

Do you require a custom width? Gate will accommodate widths up to 47" and are assembled on site.

# **Pre Assembled Panels**

**Style Options** 

Available in 6' and 8' Level and Stairs. Optional KD kits available in 10' lengths as well.



#### Level



Pivoting balusters and brackets accommodate 0 to 40 degrees



# **Post-to-Post Installation**

**Surface Mount** 



# **RailFX Tool**



- Makes an easy installation even easier.
- This optional tool overlaps the 3" posts.
- Provides pre-drill positioning for all precut bracket configurations.
- Works with all Aluminum PFX 1000 Series.

distributed by



Railex CABLE · SPECIALTY