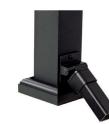

ceeds IBC and IRC requirements to provide the structure you need.

Available in AAMA-2604 powdercoat textured black finish, Aluminum PFX 1000 gives your space the contemporary style you want.

### Rail panels are ideal for commercial-grade projects.

Square balusters snap into top and bottom rail for a solid tension fit. Contemporary shaped top rail design provides a more robust aesthetic than other metal rail systems. Speed of assembly, the ease of stair angle accommodation and the unprecedented strength make the PFX 1000 the perfect rail for both commercial and residential projects.



# **NEW PRODUCT**

**Tension Fit Balusters** Rail internal fins provide tension against the

# **Level Brackets**

#### Level



Horizontal Pivot 0"-45"



## **Stair Brackets**

#### Adjustable 0"-40"





# **Gates**



Gate material hardware included. Post sold separately.

### **Adjustable Gate**

Do you require a custom width? Gate will accommodate widths up to 47" and are assembled on site.

# **Pre Assembled Panels**

**Style Options** 

Available in 6' and 8' Level and Stairs. Optional KD kits available in 10' lengths as well.



#### Level



Pivoting balusters and brackets accommodate 0 to 40 degrees



# **Post-to-Post Installation**

**Surface Mount** 



# **RailFX Tool**



- Makes an easy installation even easier.
- This optional tool overlaps the 3" posts.
- Provides pre-drill positioning for all precut bracket configurations.
- Works with all Aluminum PFX 1000 Series.

distributed by



Railex CABLE · SPECIALTY