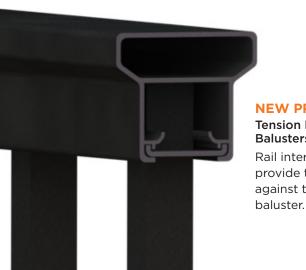

# **NEW PRODUCT**

**Tension Fit Balusters** Rail internal fins provide tension against the