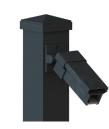

exceeds IBC and IRC requirements to provide the structure you need.

Available in AAMA-2604 powdercoat textured black finish, Aluminum PFX 1000 gives your space the contemporary style you want.

### Rail panels are ideal for commercial-grade projects.

Square balusters snap into top and bottom rail for a solid tension fit. Contemporary shaped top rail design provides a more robust aesthetic than other metal rail systems. Speed of assembly, the ease of stair angle accommodation and the unprecedented strength make the PFX 1000 the perfect rail for both commercial and residential projects.



# **NEW PRODUCT**

**Tension Fit Balusters** Rail internal fins provide tension against the

# **Level Brackets**

#### Level



Horizontal Pivot 0"-45"



## **Stair Brackets**

#### Adjustable 0"-40"





# **Gates**



Gate material hardware included. Post sold separately.

### **Adjustable Gate**

Do you require a custom width? Gate will accommodate widths up to 47" and are assembled on site.

# **Pre Assembled Panels**

**Style Options** 

Available in 6' and 8' Level and Stairs. Optional KD kits available in 10' lengths as well.



#### Level



Pivoting balusters and brackets accommodate 0 to 40 degrees



# **Post-to-Post Installation**

**Surface Mount** 



# **RailFX Tool**



- Makes an easy installation even easier.
- This optional tool overlaps the 3" posts.
- Provides pre-drill positioning for all precut bracket configurations.
- Works with all Aluminum PFX 1000 Series.

distributed by



Railex CABLE · SPECIALTY