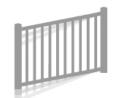

# **Gates**

Gate material hardware included. Post sold separately.

### **Adjustable Gate**

Do you require a custom width? Gate will accommodate widths up to 47" and are assembled on site.