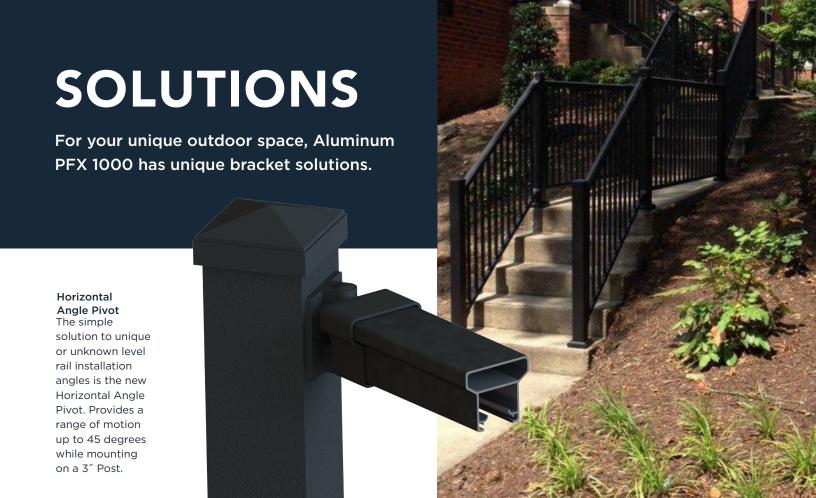

# **Level Brackets**

#### Level

Horizontal Pivot 0"-45"

## **Stair Brackets**

#### Adjustable 0"-40"