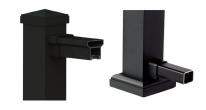

minum PFX 1000 system is made of extruded aluminum that will never rust and exceeds IBC and IRC requirements to provide the structure you need.

Available in AAMA-2604 powdercoat textured black finish, Aluminum PFX 1000 gives your space the contemporary style you want.

### Rail panels are ideal for commercial-grade projects.

Square balusters snap into top and bottom rail for a solid tension fit. Contemporary shaped top rail design provides a more robust aesthetic than other metal rail systems. Speed of assembly, the ease of stair angle accommodation and the unprecedented strength make the PFX 1000 the perfect rail for both commercial and residential projects.



# **NEW PRODUCT**

**Tension Fit Balusters** Rail internal fins provide tension against the

# **Level Brackets**

#### Level



Horizontal Pivot 0"-45"



## **Stair Brackets**

#### Adjustable 0"-40"





# **Gates**



Gate material hardware included. Post sold separately.

### **Adjustable Gate**

Do you require a custom width? Gate will accommodate widths up to 47" and are assembled on site.

# **Pre Assembled Panels**

**Style Options** 

Available in 6' and 8' Level and Stairs. Optional KD kits available in 10' lengths as well.



#### Level



Pivoting balusters and brackets accommodate 0 to 40 degrees



# **Post-to-Post Installation**

**Surface Mount** 



# **RailFX Tool**



- Makes an easy installation even easier.
- This optional tool overlaps the 3" posts.
- Provides pre-drill positioning for all precut bracket configurations.
- Works with all Aluminum PFX 1000 Series.

distributed by



Railex CAB