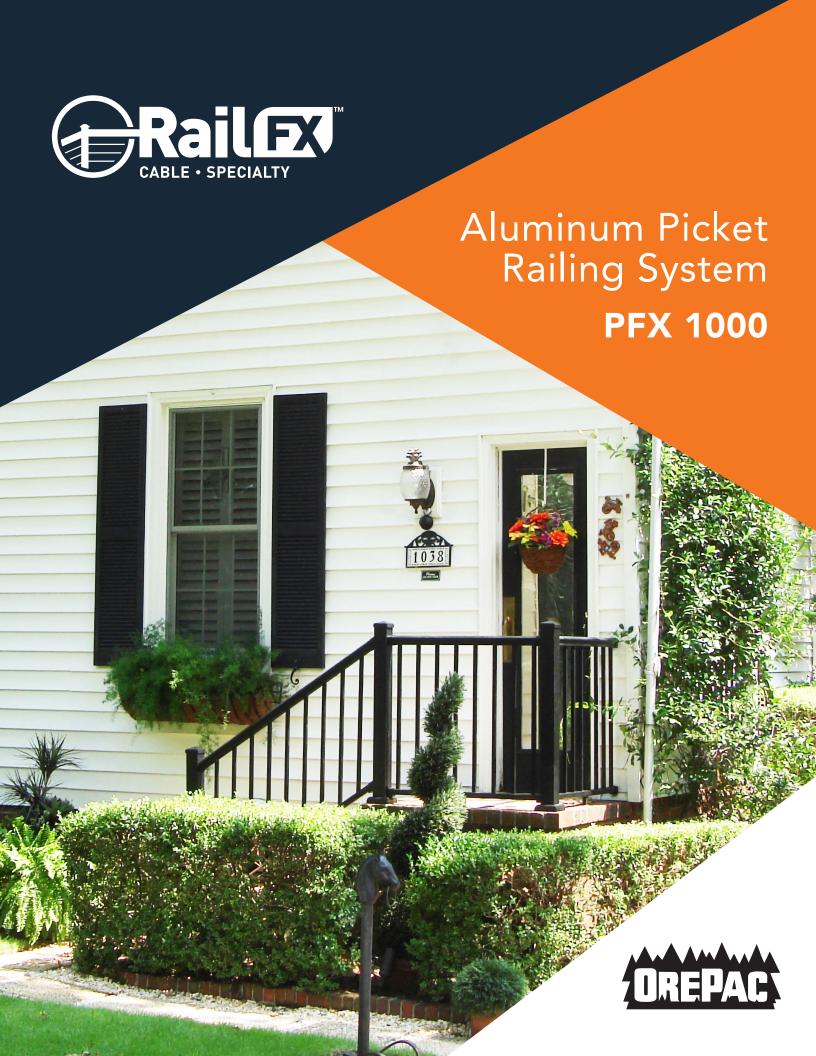

PFX 1000

"Carefree" is the goal of your outdoor living space. Aluminum PFX 1000 can help you meet your "carefree" goal with a virtually maintenance-free product that comes with a limited lifetime structural warranty.

The robust Aluminum PFX 1000 system is made of extruded aluminum that will never rust and exceeds IBC and IRC requirements to provide the structure you need.

Available in AAMA-2604 powdercoat textured black finish, Aluminum PFX 1000 gives your space the contemporary style you want.