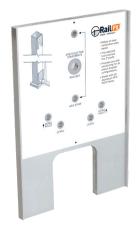

# **RailFX Tool**

- Makes an easy installation even easier.
- This optional tool overlaps the 3" posts.
- Provides pre-drill positioning for all precut bracket configurations.
- Works with all Aluminum PFX 1000 Series.